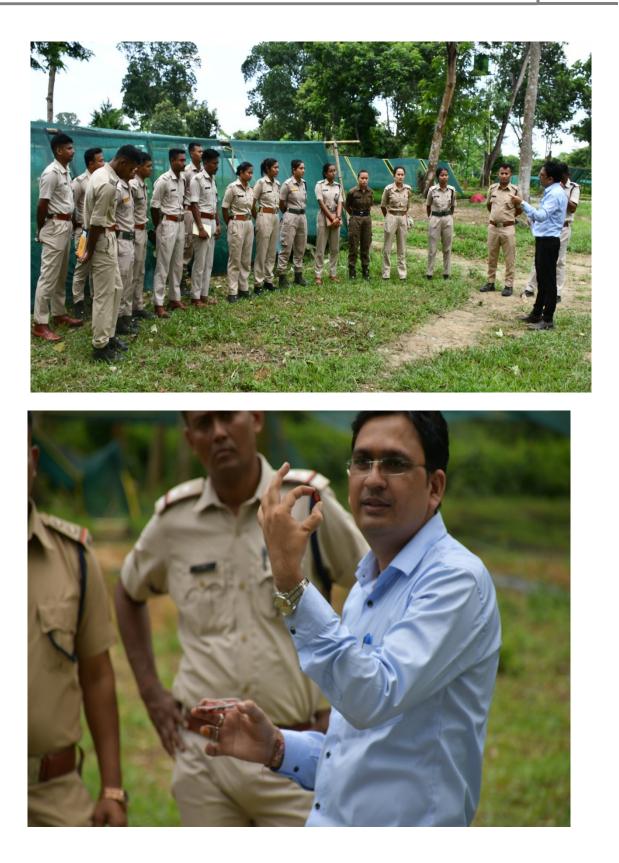

Dr. Vishwanath Sharma, Scientist, Training Coordinator cum Project Investigator of AICRP-10 demonstrated in detailed about seed management practices of forestry species to raise quality seedling. Dr. Sharma emphasized the importance to learn new techniques in breaking seed dormancy, different seed treatments and basics of seed handling.

Miss Mudang Yampi, Scientist, ICFRE-RFRI discussed about nursery management practices and demonstrated on different vegetative propagation techniques such as patch budding, bud grafting, air layering etc. The queries raised by staff were clarified.