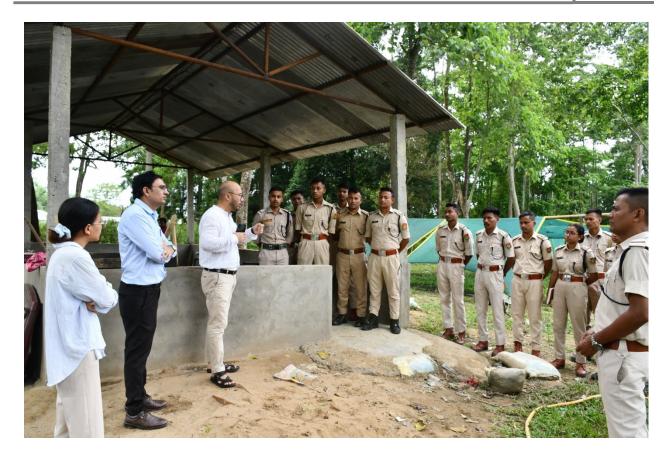

## Training on Nursery Management Practices and Forest Seed Technology for Frontline Staff of Forest Department

ICFRE-Rain Forest Research Institute, Jorhat (Assam) organized a day-long Training on Nursery Management Practices and Forest Seed Technology for Frontline Staff of Jorhat Forest Department of Assam under AICRP-10 on 12<sup>th</sup> July, 2024. Total of 19 forest officials from the Jorhat Forest Division, Assam took part in the training. The training was inaugurated by Shri Imotemsu Ao, IFS, Head, SFM, ICFRE-RFRI, Jorhat and spoke on importance of field demonstration for the frontline staff and involvement of public and farmers to increase green cover. He stressed about the availability of quality planting material along with quality seeds. RFRI scientist delivered training on two aspects i.e. Forest Seed Technology and Nursery Management Practices.

Shri Animesh Kalita, Forest Range Officer encouraged the forest staffs to actively participate in such training. The training ended with a vote of thanks.