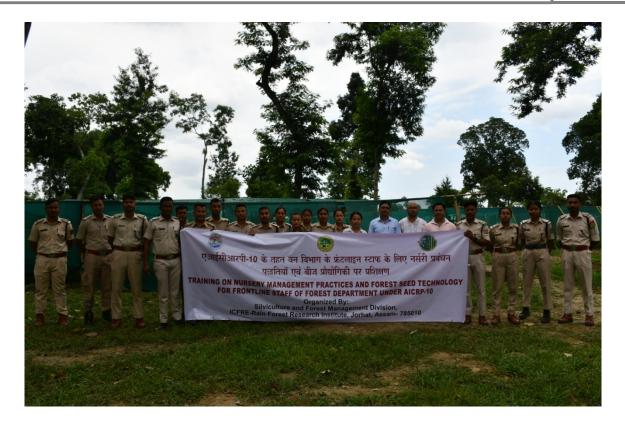

## Training on Nursery Management Practices and Forest Seed Technology for Frontline Staff of Forest Department

ICFRE-Rain Forest Research Institute, Jorhat (Assam) organized a day-long Training on Nursery Management Practices and Forest Seed Technology for Frontline Staff of Jorhat Forest Department of Assam under AICRP-10 on 12<sup>th</sup> July, 2024. Total of 19 forest officials from the Jorhat Forest Division, Assam took part in the training. The training was inaugurated by Shri Imotemsu Ao, IFS, Head, SFM, ICFRE-RFRI, Jorhat and spoke on importance of field demonstration for the frontline staff and involvement of public and farmers to increase green cover. He stressed about the availability of quality planting material along with quality seeds. RFRI scientist delivered training on two aspects i.e. Forest Seed Technology and Nursery Management Practices.