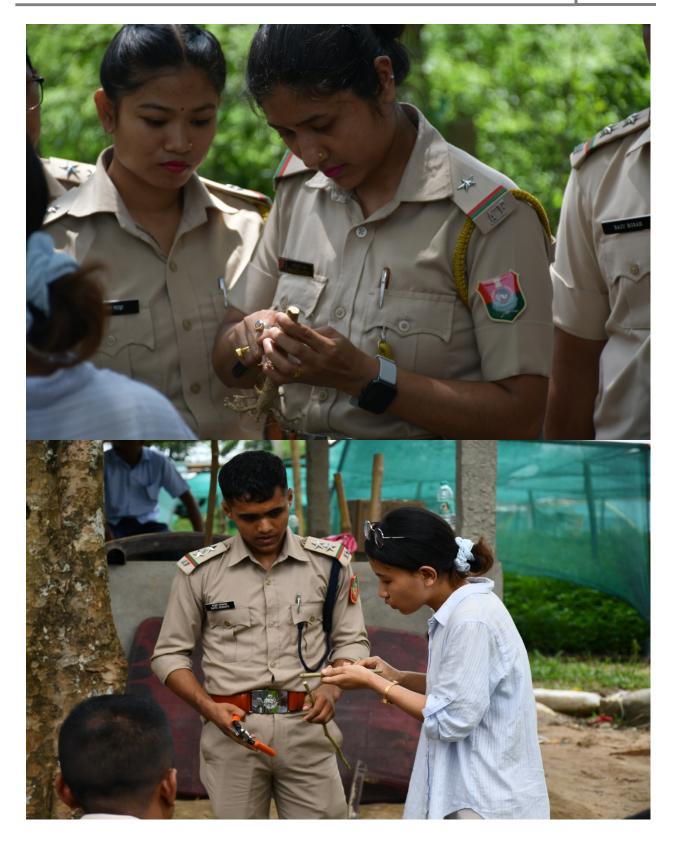

Dr. Vishwanath Sharma, Scientist, Training Coordinator cum Project Investigator of AICRP-10 demonstrated in detailed about seed management practices of forestry species to raise quality seedling. Dr. Sharma emphasized the importance to learn new techniques in breaking seed dormancy, different seed treatments and basics of seed handling.

Miss Mudang Yampi, Scientist, ICFRE-RFRI discussed about nursery management practices and demonstrated on different vegetative propagation techniques such as patch budding, bud grafting, air layering etc. The queries raised by staff were clarified.