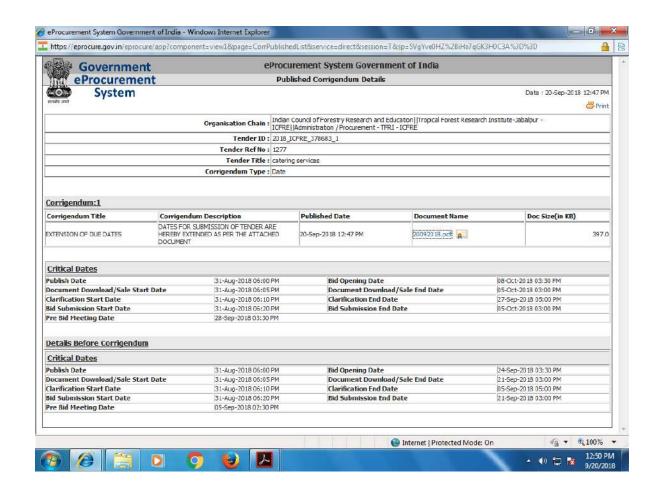

## **CORRIGENDUM**

The Due Dates for TENDER: Empanelment of parties for Rate contract to provide Catering Services (for Breakfast/Lunch/Dinner/High Tea etc) during different trainings/workshop/seminars and other official programmes" in the Financial year 2018-2019 intermittently in its Campus/18-19/TFRI/JBP/01(Tender ref.no.1277) are hereby Extended due to some administrative reason for revising the Tender documents and BOQ as per the details given below:-

| SNo | Activity                                           | Date       | Time       |
|-----|----------------------------------------------------|------------|------------|
| 1.  | Last date for receipt of bids                      | 05/10/2018 | 15.00 hrs. |
| 4.  | 8                                                  | 08/10/2018 | 15.30 hrs. |
|     | Jabalpur                                           |            |            |
| 5.  | Date of Opening of Financial bids at TFRI Jabalpur | 11/10/2018 | 15.30hrs.  |